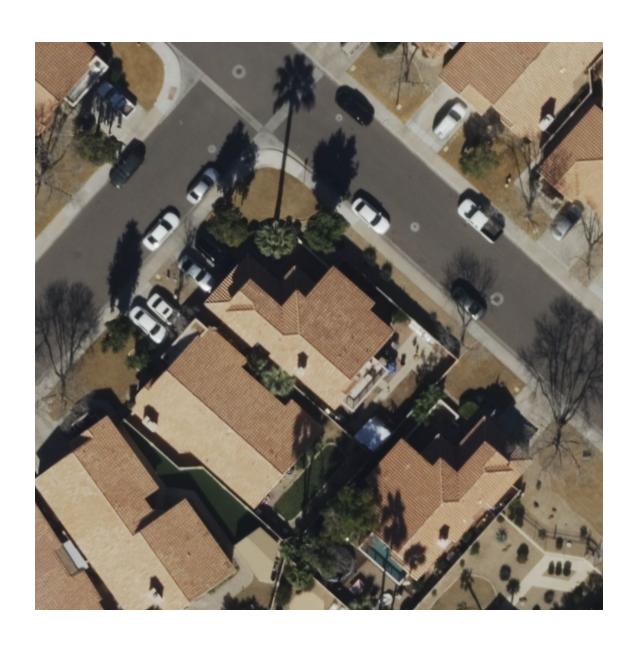

# **Roof Report**

Prepared by Roofr

11001 West Crimson Lane, Avondale, AZ 85392

2460 sqft 13 facets Predominant Pitch 5/12

## Diagram

11001 West Crimson Lane, Avondale, AZ 85392