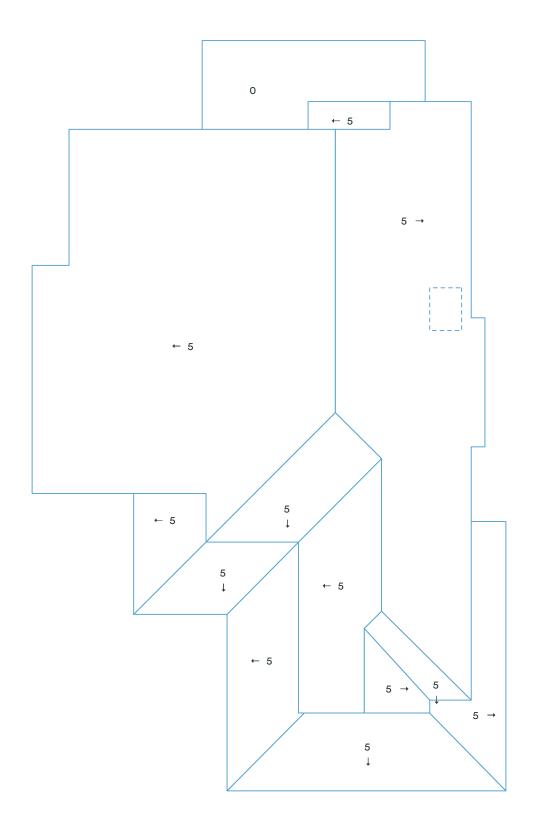

## Pitch & Direction Measurement Report

11001 West Crimson Lane, Avondale, AZ 85392

Note: Flashings are depicted as dotted lines. Deleted facets do not have a pitch and therefore are not labeled.