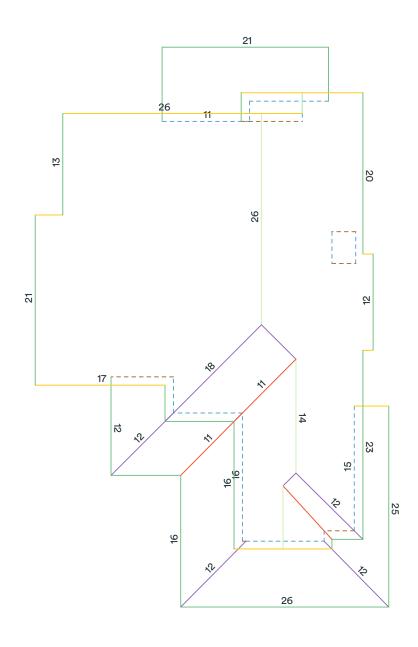

#### Length Measurement Report

11001 West Crimson Lane, Avondale, AZ 85392

Eaves: 244ft 0in

Ridges: 49ft 4in

Step Flashing: 26ft 3in

Unspecified: 2ft 6in

Valleys: 31ft 3in

Rakes: 87ft 8in

Transitions: Oft Oin

Hips: 71ft 9in

Wall Flashing: 85ft Oin

Parapet Wall: Oft Oin

## Pitch & Direction Measurement Report

11001 West Crimson Lane, Avondale, AZ 85392

Note: Flashings are depicted as dotted lines. Deleted facets do not have a pitch and therefore are not labeled.