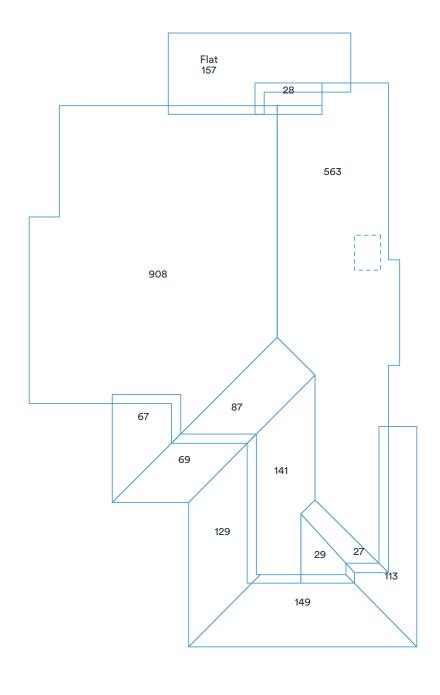

## Diagram

11001 West Crimson Lane, Avondale, AZ 85392

#### Area Measurement Report

11001 West Crimson Lane, Avondale, AZ 85392

Total Roof Area: 2460 sqft Pitched Roof Area: 2304 sqft

Flat Roof Area: 157 sqft Two Story Area: 0 sqft Two Layer Area: 0 sqft Predominant Pitch: 5/12

Predominant Pitch Area: 2304 sqft

Unspecified Pitch Area: 0 sqft