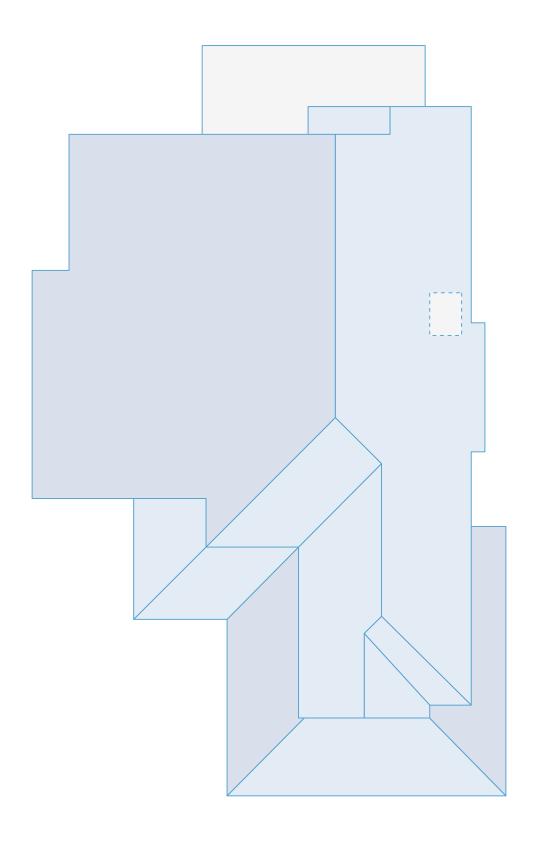

# **Roof Report**

Prepared by Roofr

11001 West Crimson Lane, Avondale, AZ 85392

2460 sqft 13 facets Predominant Pitch 5/12





## Diagram

11001 West Crimson Lane, Avondale, AZ 85392







#### Length Measurement Report

11001 West Crimson Lane, Avondale, AZ 85392

Eaves: 244ft 0in

Ridges: 49ft 4in

Step Flashing: 26ft 3in

Unspecified: 2ft 6in

Valleys: 31ft 3in

Rakes: 87ft 8in

Transitions: Oft Oin

Hips: 71ft 9in

Wall Flashing: 85ft Oin

Parapet Wall: Oft Oin







#### Area Measurement Report

11001 West Crimson Lane, Avondale, AZ 85392

Total Roof Area: 2460 sqft Pitched Roof Area: 2304 sqft

Flat Roof Area: 157 sqft Two Story Area: 0 sqft Two Layer Area: 0 sqft Predominant Pitch: 5/12

Predominant Pitch Area: 2304 sqft

Unspecified Pitch Area: 0 sqft







## Pitch & Direction Measurement Report

11001 West Crimson Lane, Avondale, AZ 85392





Note: Flashings are depicted as dotted lines. Deleted facets do not have a pitch and therefore are not labeled.