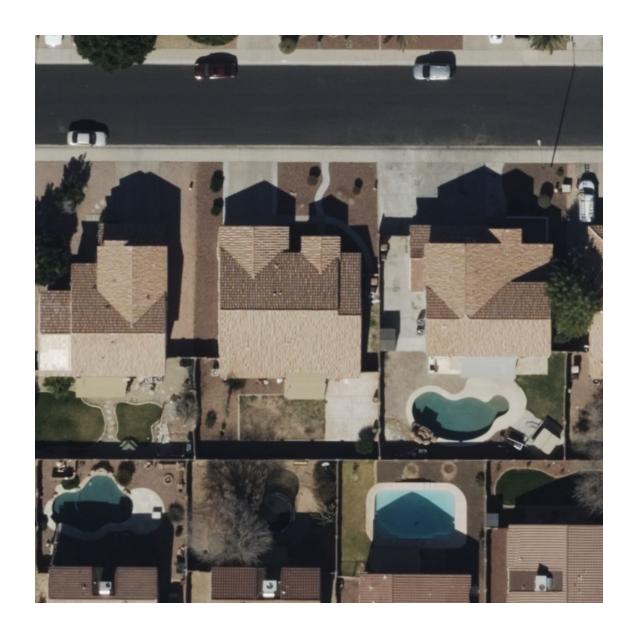

# **Roof Report**

Prepared by Roofr

3107 sqft 8 facets Predominant Pitch 5/12

8551 West Palo Verde Avenue, Peoria, AZ 85345