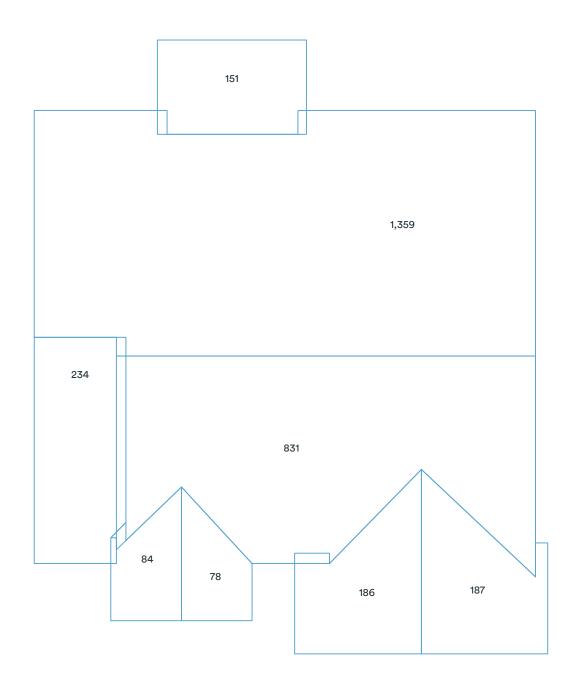

# Diagram

8551 West Palo Verde Avenue, Peoria, AZ 85345

# Length Measurement Report

8551 West Palo Verde Avenue, Peoria, AZ 85345

Eaves: 106ft 0in

Valleys: 54ft 1in

Hips: Oft Oin

Ridges: 84ft 3in

Rakes: 191ft Oin

Wall Flashing: 8ft Oin

Step Flashing: 32ft 8in

Unspecified: 72ft 4in

Transitions: 15ft 4in

Parapet Wall: Oft Oin

Note: The above diagram contains measurements that have been rounded up. 6 and 9 are written ●6 and ●9 to avoid confusion. Some edge length totals have been hidden from the diagram to avoid overcrowding. Flashings are depicted as dotted lines.