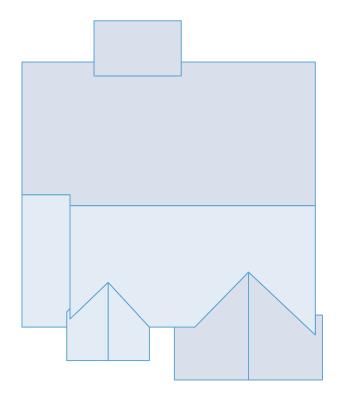

# Diagram

8551 West Palo Verde Avenue, Peoria, AZ 85345

# Length Measurement Report

8551 West Palo Verde Avenue, Peoria, AZ 85345

Eaves: 106ft 0in

Valleys: 54ft 1in

Hips: Oft Oin

Ridges: 84ft 3in

Rakes: 191ft Oin

Wall Flashing: 8ft Oin

Step Flashing: 32ft 8in

Unspecified: 72ft 4in

Transitions: 15ft 4in

Parapet Wall: Oft Oin

Note: The above diagram contains measurements that have been rounded up. 6 and 9 are written ●6 and ●9 to avoid confusion. Some edge length totals have been hidden from the diagram to avoid overcrowding. Flashings are depicted as dotted lines.