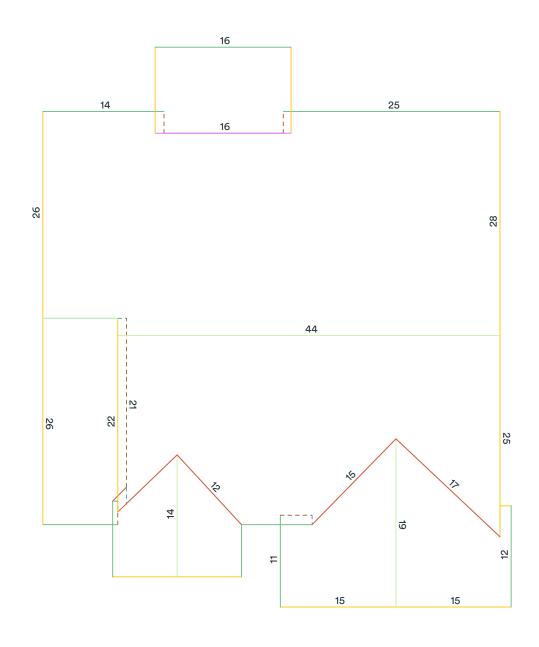

# Length Measurement Report

8551 West Palo Verde Avenue, Peoria, AZ 85345

Eaves: 106ft 0in

Valleys: 54ft 1in

Hips: Oft Oin

Ridges: 84ft 3in

Rakes: 191ft Oin

Wall Flashing: 8ft Oin

Step Flashing: 32ft 8in

Unspecified: 72ft 4in

Transitions: 15ft 4in

Parapet Wall: Oft Oin

Note: The above diagram contains measurements that have been rounded up. 6 and 9 are written ●6 and ●9 to avoid confusion. Some edge length totals have been hidden from the diagram to avoid overcrowding. Flashings are depicted as dotted lines.