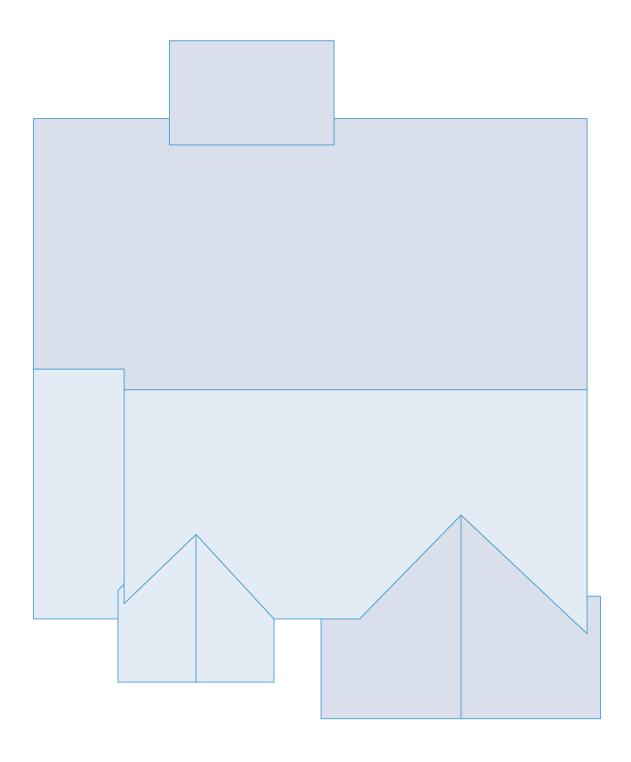

# **Roof Report**

Prepared by Roofr

3107 sqft 8 facets Predominant Pitch 5/12

8551 West Palo Verde Avenue, Peoria, AZ 85345





# Diagram

8551 West Palo Verde Avenue, Peoria, AZ 85345







# Length Measurement Report

8551 West Palo Verde Avenue, Peoria, AZ 85345

Eaves: 106ft 0in

Valleys: 54ft 1in

Hips: Oft Oin

Ridges: 84ft 3in

Rakes: 191ft Oin

Wall Flashing: 8ft Oin

Step Flashing: 32ft 8in

Unspecified: 72ft 4in

Transitions: 15ft 4in

Parapet Wall: Oft Oin





Note: The above diagram contains measurements that have been rounded up. 6 and 9 are written ●6 and ●9 to avoid confusion. Some edge length totals have been hidden from the diagram to avoid overcrowding. Flashings are depicted as dotted lines.



# Area Measurement Report

8551 West Palo Verde Avenue, Peoria, AZ 85345

Total Roof Area: 3107 sqft Pitched Roof Area: 3107 sqft

Flat Roof Area: 0 sqft Two Story Area: 0 sqft Two Layer Area: 0 sqft Predominant Pitch: 5/12

Predominant Pitch Area: 2956 sqft

U