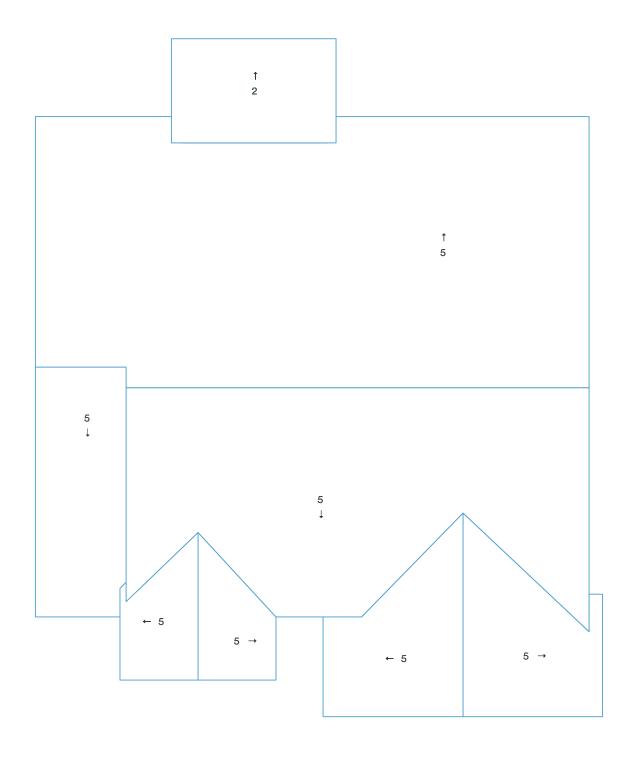

# Pitch & Direction Measurement Report

8551 West Palo Verde Avenue, Peoria, AZ 85345

Note: Flashings are depicted as dotted lines. Deleted facets do not have a pitch and therefore are not labeled.