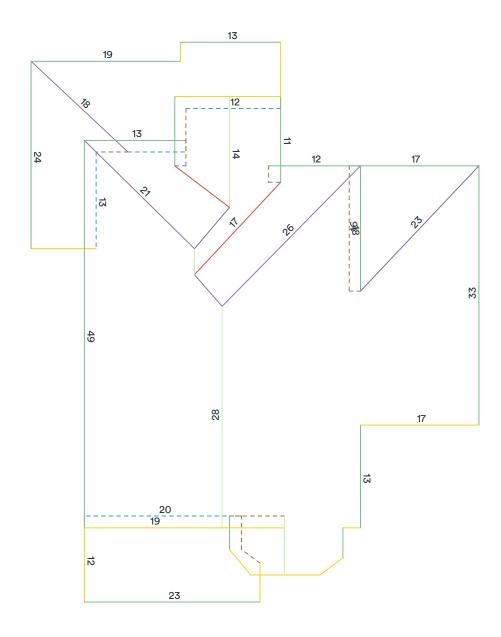

### Length measurement report

7191 West Trails Drive, Glendale, AZ 85308

Eaves: 256ft 3in

Ridges: 52ft 8in

Step flashing: 48ft 1in

Unspecified: 62ft 6in

Valleys: 25ft 10in

Rakes: 115ft 4in

Transitions: Oft Oin

Hips: 99ft 4in

Wall flashing: 55ft 8in

Parapet wall: Oft Oin

Measurements in diagram are rounded up for display. Some edge lengths may be hidden from diagram to avoid overcrowding.

## Pitch & direction measurement report

7191 West Trails Drive, Glendale, AZ 85308

Deleted facets are designated with a dashed line and do not have a pitch.