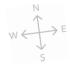

### Diagram

7191 West Trails Drive, Glendale, AZ 85308

### Area measurement report

7191 West Trails Drive, Glendale, AZ 85308

Total roof area: 3262 sqft Pitched roof area: 3262 sqft

Flat roof area: 0 sqft Two story area: 0 sqft Two layer area: 0 sqft Predominant pitch: 5/12

Predominant pitch area: 3020 sqft

Unspecified pitch area: 0 sqft

Area measurements in diagram are rounded. The totals at the top of the page are the sums of the exact measurements, which are then rounded. Deleted facets (skylights, chimneys, etc.) are designated with a dashed line and are excluded from the calculations.