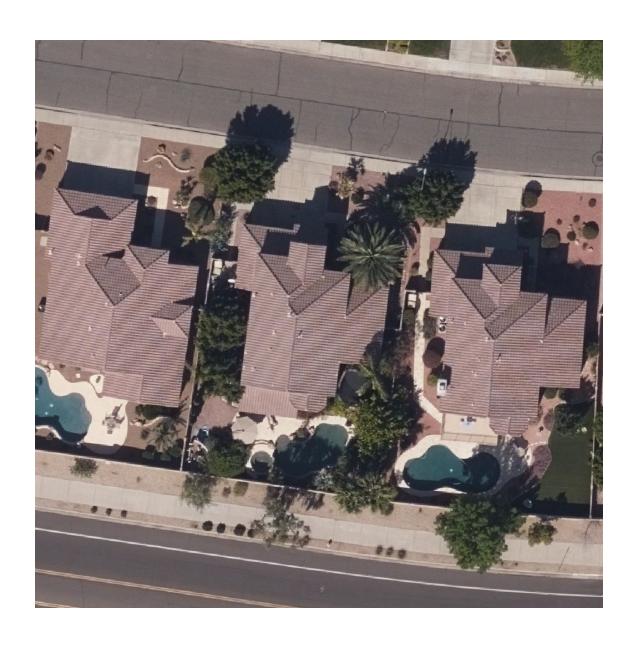

# **Roof Report**

Prepared by Roofr

7191 West Trails Drive, Glendale, AZ 85308

3262 sqft 11 facets Predominant pitch 5/12

### Diagram

7191 West Trails Drive, Glendale, AZ 85308