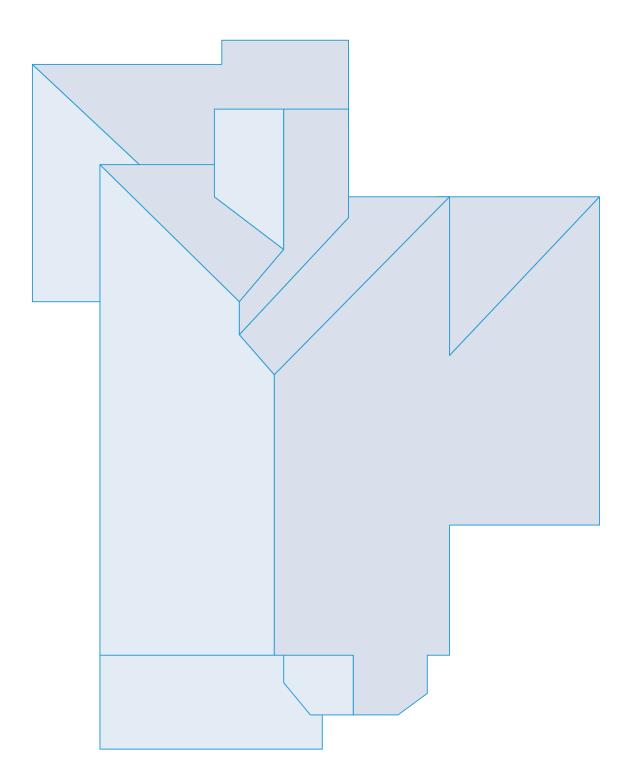

### Diagram

7191 West Trails Drive, Glendale, AZ 85308

### Length measurement report

7191 West Trails Drive, Glendale, AZ 85308

Eaves: 256ft 3in

Ridges: 52ft 8in

Step flashing: 48ft 1in

Unspecified: 62ft 6in

Valleys: 25ft 10in

Rakes: 115ft 4in

Transitions: Oft Oin

Hips: 99ft 4in

Wall flashing: 55ft 8in

Parapet wall: Oft Oin

Measurements in diagram are rounded up for display. Some edge lengths may be hidden from diagram to avoid overcrowding.