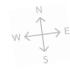

## Pitch & direction measurement report

7191 West Trails Drive, Glendale, AZ 85308

Deleted facets are designated with a dashed line and do not have a pitch.