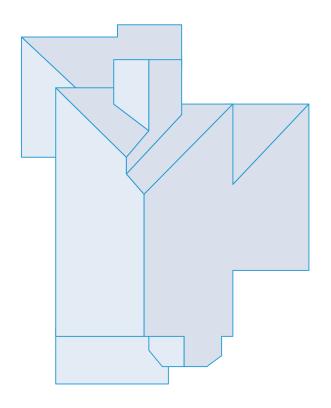

### Diagram

7191 West Trails Drive, Glendale, AZ 85308

### Length measurement report

7191 West Trails Drive, Glendale, AZ 85308

Eaves: 256ft 3in

Ridges: 52ft 8in

Step flashing: 48ft 1in

Unspecified: 62ft 6in

Valleys: 25ft 10in

Rakes: 115ft 4in

Transitions: Oft Oin

Hips: 99ft 4in

Wall flashing: 55ft 8in

Parapet wall: Oft Oin

Measurements in diagram are rounded up for display. Some edge lengths may be hidden from diagram to avoid overcrowding.