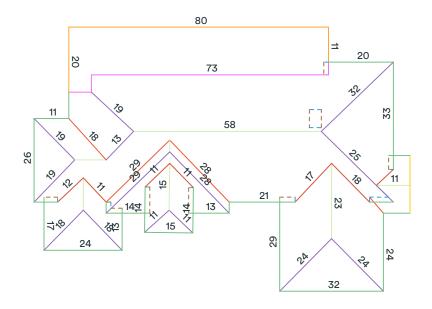

# Diagram

1710 East Kael Street, Mesa, AZ 85203

# Length measurement report

1710 East Kael Street, Mesa, AZ 85203

Eaves: 483ft 0in

Ridges: 145ft 6in

Step flashing: 53ft 9in

Unspecified: 96ft 10in

Valleys: 173ft 3in

Rakes: 42ft 2in

Transitions: 88ft 3in

Hips: 290ft 8in

Wall flashing: 40ft 5in

Parapet wall: 141ft 10in

Measurements in diagram are rounded up for display. Some edge lengths may be hidden from diagram to avoid overcrowding.