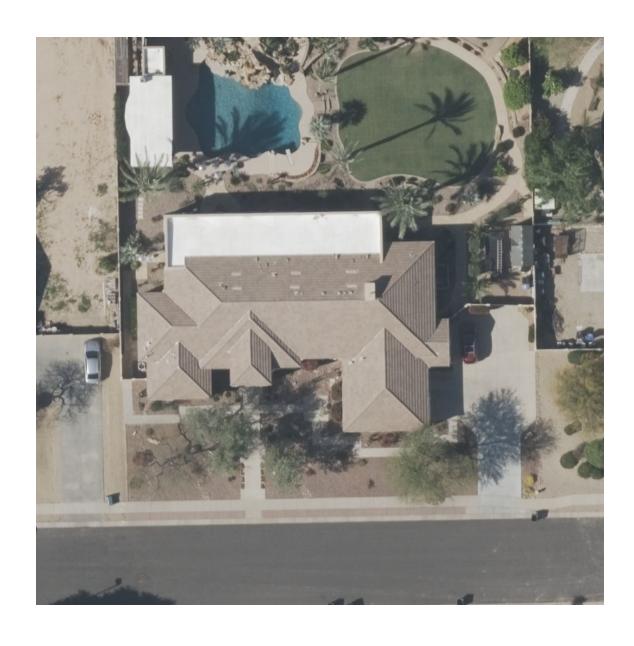

# **Roof Report**

Prepared by Roofr

1710 East Kael Street, Mesa, AZ 85203

8148 sqft 29 facets Predominant pitch 5/12