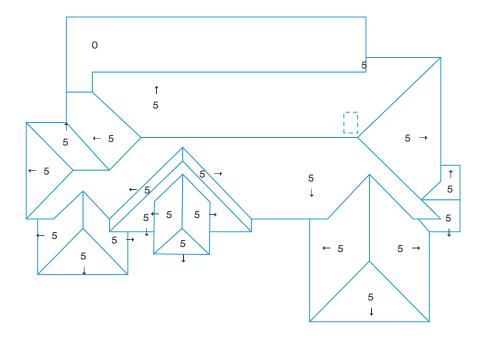

# Length measurement report

1710 East Kael Street, Mesa, AZ 85203

Eaves: 483ft 0in

Ridges: 145ft 6in

Step flashing: 53ft 9in

Unspecified: 96ft 10in

Valleys: 173ft 3in

Rakes: 42ft 2in

Transitions: 88ft 3in

Hips: 290ft 8in

Wall flashing: 40ft 5in

Parapet wall: 141ft 10in

Measurements in diagram are rounded up for display. Some edge lengths may be hidden from diagram to avoid overcrowding.

Predominant pitch area: 6184 sqft Unspecified pitch area: 0 sqft

Area measurements in diagram are rounded. The totals at the top of the page are the sums of the exact measurements, which are then rounded. Deleted facets (skylights, chimneys, etc.) are designated with a dashed line and are excluded from the calculations.

# Pitch & direction measurement report

1710 East Kael Street, Mesa, AZ 85203

Deleted facets are designated with a dashed line and do not have a pitch.