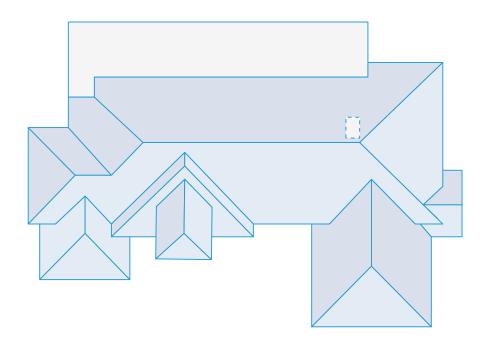

# Diagram

1710 East Kael Street, Mesa, AZ 85203

# Length measurement report

1710 East Kael Street, Mesa, AZ 85203

Eaves: 483ft 0in

Ridges: 145ft 6in

Step flashing: 53ft 9in

Unspecified: 96ft 10in

Valleys: 173ft 3in

Rakes: 42ft 2in

Transitions: 88ft 3in

Hips: 290ft 8in

Wall flashing: 40ft 5in

Parapet wall: 141ft 10in

Measurements in diagram are rounded up for display. Some edge lengths may be hidden from diagram to avoid overcrowding.