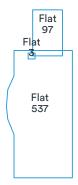

### Structure #2 summary

1710 East Kael Street, Mesa, AZ 85203

#### Measurements

Total roof area 636 sqft Total pitched area 0 sqft Total flat area 636 sqft Total roof facets 3 facets Predominant pitch 0/12 Total eaves 98ft 9in Total valleys Oft Oin Total hips Oft Oin Total ridges Oft Oin Total rakes Oft Oin Total wall flashing 14ft 8in Total step flashing Oft Oin **Total transitions** Oft Oin Total parapet wall 32ft 2in Total unspecified Oft Oin Hips + ridges Oft Oin Eaves + rakes 98ft 9in