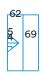

# Structure #3 summary

1710 East Kael Street, Mesa, AZ 85203

#### Measurements

Total roof area 137 sqft Total pitched area 137 sqft Total flat area 0 sqft Total roof facets 4 facets Predominant pitch 6/12 Total eaves 27ft Oin Total valleys 8ft Oin Total hips Oft Oin Total ridges 17ft 9in Total rakes 23ft 2in Total wall flashing Oft 7in Total step flashing 2ft 5in **Total transitions** Oft Oin Total parapet wall Oft Oin Total unspecified 4ft 11in Hips + ridges 17ft 9in Eaves + rakes 50ft 2in