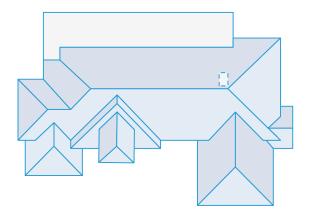

tched area 137 sqft Total flat area 0 sqft Total roof facets 4 facets Predominant pitch 6/12 Total eaves 27ft Oin Total valleys 8ft Oin Total hips Oft Oin Total ridges 17ft 9in Total rakes 23ft 2in Total wall flashing Oft 7in Total step flashing 2ft 5in **Total transitions** Oft Oin Total parapet wall Oft Oin Total unspecified 4ft 11in Hips + ridges 17ft 9in Eaves + rakes 50ft 2in

| Pitch | 6/12        |
|-------|-------------|
|       | · · · · · · |

Area (sqft) 138

Squares 1.4

#### Recommended

| Waste %     | 10% | 12% | 15% | 17% | 20% | 22% | 32% |
|-------------|-----|-----|-----|-----|-----|-----|-----|
| Area (sqft) | 152 | 154 | 159 | 161 | 165 | 168 | 182 |
| Squares     | 1.6 | 1.6 | 1.6 | 1.7 | 1.7 | 1.7 | 1.9 |



# Report summary

1710 East Kael Street, Mesa, AZ 85203





#### Measurements

Total roof area 8148 sqft Total pitched area 6321 sqft Total flat area 1826 sqft Total roof facets 29 facets Predominant pitch 5/12 Total eaves 483ft 0in Total valleys 173ft 3in Total hips 290ft 8in Total ridges 145ft 6in Total rakes 42ft 2in Total wall flashing 40ft 5in Total step flashing 53ft 9in **Total transitions** 88ft 3in Total parapet wall 141ft 10in Total unspecified 96ft 10in Hips + ridges 436ft 1in Eaves + rakes 525ft 3in

| Pitch       | 0/12  | 5/12  | 6/12 |
|-------------|-------|-------|------|
| Area (sqft) | 1,827 | 6,185 | 138  |
| Squares     | 18.3  | 61.9  | 1.4  |

#### Recommended

| Waste %     | 0%    | 9%    | 10%   | 12%   | 15%   | 17%   | 20%   |
|-------------|-------|-------|-------|-------|-------|-------|-------|
| Area (sqft) | 8,148