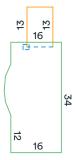

# Length measurement report

1710 East Kael Street, Mesa, AZ 85203

Eaves: 483ft 0in

Ridges: 145ft 6in

Step flashing: 53ft 9in

Unspecified: 96ft 10in

Valleys: 173ft 3in

Rakes: 42ft 2in

Transitions: 88ft 3in

Hips: 290ft 8in

Wall flashing: 40ft 5in

Parapet wall: 141ft 10in

Measurements in diagram are rounded up for display. Some edge lengths may be hidden from diagram to avoid overcrowding.