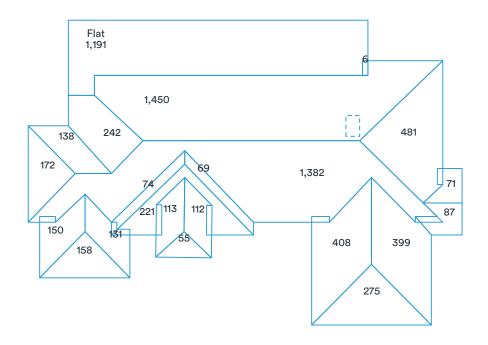

# Diagram

1710 East Kael Street, Mesa, AZ 85203

# Length measurement report

1710 East Kael Street, Mesa, AZ 85203

Eaves: 483ft 0in

Ridges: 145ft 6in

Step flashing: 53ft 9in

Unspecified: 96ft 10in

Valleys: 173ft 3in

Rakes: 42ft 2in

Transitions: 88ft 3in

Hips: 290ft 8in

Wall flashing: 40ft 5in

Parapet wall: 141ft 10in

Measurements in diagram are rounded up for display. Some edge lengths may be hidden from diagram to avoid overcrowding.