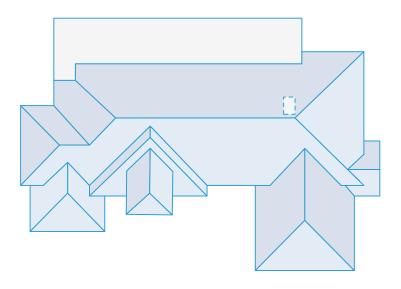

# Diagram

1710 East Kael Street, Mesa, AZ 85203

# Length measurement report

1710 East Kael Street, Mesa, AZ 85203

Eaves: 483ft 0in

Ridges: 145ft 6in

Step flashing: 53ft 9in

Unspecified: 96ft 10in

Valleys: 173ft 3in

Rakes: 42ft 2in

Transitions: 88ft 3in

Hips: 290ft 8in

Wall flashing: 40ft 5in

Parapet wall: 141ft 10in

Measurements in diagram are rounded up for display. Some edge lengths may be hidden from diagram to avoid overcrowding.